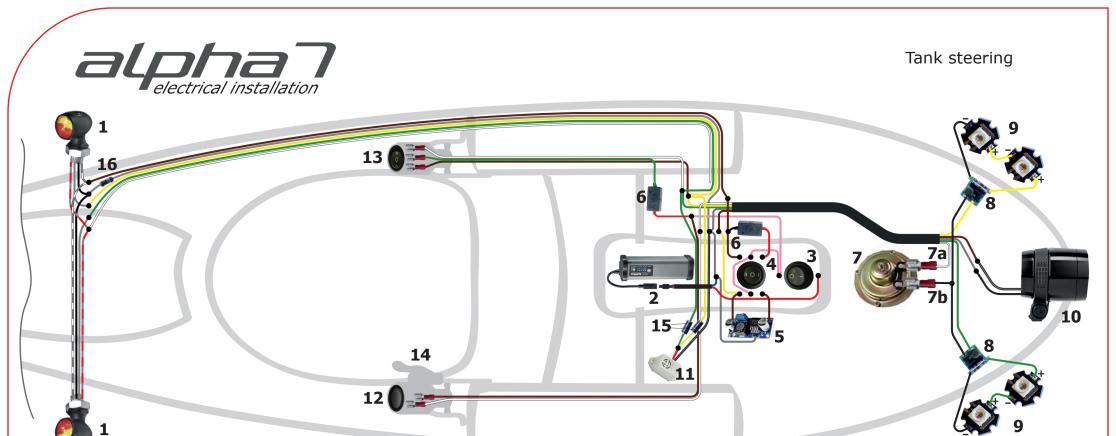

- 1 Rearlight, brake, blinker
- 2 Lupine Alpha Battery 14.4V 6.9AH
- **3** Switch On/Off
- 4 Switch 6 pins -light
- **5** Step Down Converter Module
- 6 LED Blinkrelais Micro 1-30W, 12V
- **7** Horn 12V
- 7a/b Half isolated female disconector 6.3 ST-005R
  - 8 LED Driver 300mA 12V
  - **9** Right/Left indicator front
  - **10** Headlight IQ-X E 150
  - **11** Minature Buzzer 400 Hz
  - **12** Horn button
  - **13** Turn signal switch
  - **14** Derailleur shifter
  - **15** Rectifier Diotec 1N4007 1000 V 1 A
  - **16** Resistor

- 1 Rücklicht, Bremslicht, Blinker
- 2 Lupine Alpha Akku 14,4V 6,9AH
- 3 Hauptschalter
- 4 Wahlschalter Licht
- **5** Step-Down Wandler
- 6 Blinkrelais
- **7** Hupe 12V
- 7a/b Halbisolierter weiblicher Trennschalter
  - 8 Konstantstromquelle
  - **9** Blinker vorne links / rechts
  - **10** Frontlicht IQ-X E 150
  - **11** Blinkersummer
  - 12 Hupentaster
  - **13** Blinkerschalter
  - **14** Schalthebel
  - **15** Gleichrichter
  - **16** Wiederstand