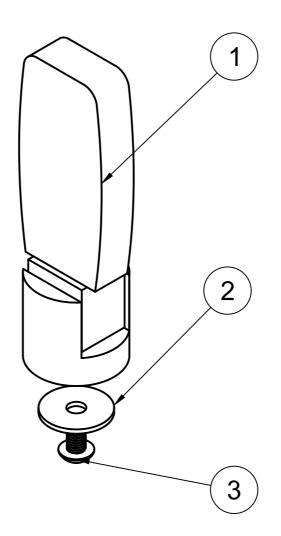

## se aplica LOCTITE 243

| Parts List      |                    |  |                                        |        |               |              |
|-----------------|--------------------|--|----------------------------------------|--------|---------------|--------------|
| Item            | Part Number        |  | Part Name                              | Qty    | Description   |              |
| 1               | DF/DFXL02_MIR_P001 |  | MIRROR ZEFAL<br>SPIN v4                | 1      |               |              |
| 2               | DF/DFXL02_MIR_P002 |  | Washer M5.3x20x1.5                     | 1      |               |              |
| 3               | DF/DFXL02_MIR_P003 |  | Screw M5x10 BNK<br>106                 | 1      |               |              |
| Created<br>Flav |                    |  | <sup>by</sup><br>iu Cioloca 22.07.2019 | Approv | ed by         |              |
|                 |                    |  | Project Scale DF/DFXL02_ 1:2           |        |               |              |
|                 |                    |  | "<br>/DFXL_02 Mirror                   | Rev.   | Date of issue | Sheet<br>1/1 |