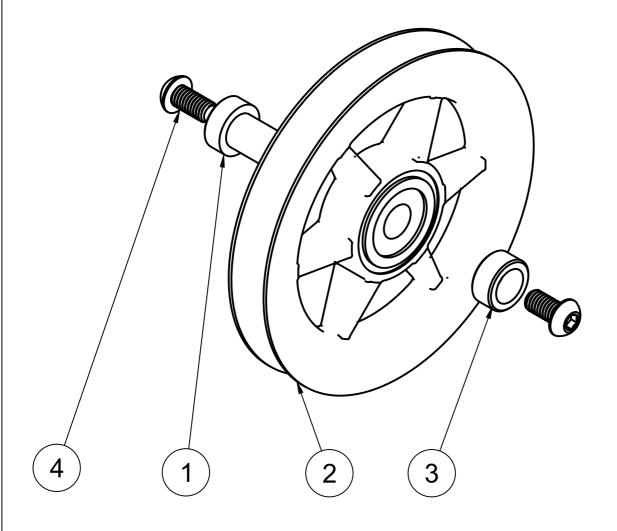

| Parts List |                   |                        |     |             |  |  |
|------------|-------------------|------------------------|-----|-------------|--|--|
| Item       | Part Number       | Part Name              | Qty | Description |  |  |
| 1          | DF02_PP_P005      | Rear Idler holder v6   | 1   |             |  |  |
| 2          | DF/DFXL02_PP_P004 | Idler 100mm 10 hole v2 | 1   |             |  |  |
| 3          | DF02_PP_P003      | Spacer rear Idler v4   | 1   |             |  |  |
| 4          | DF/DFXL02_PP_P002 | Screw M6x12 BNK 104 A2 | 2   |             |  |  |