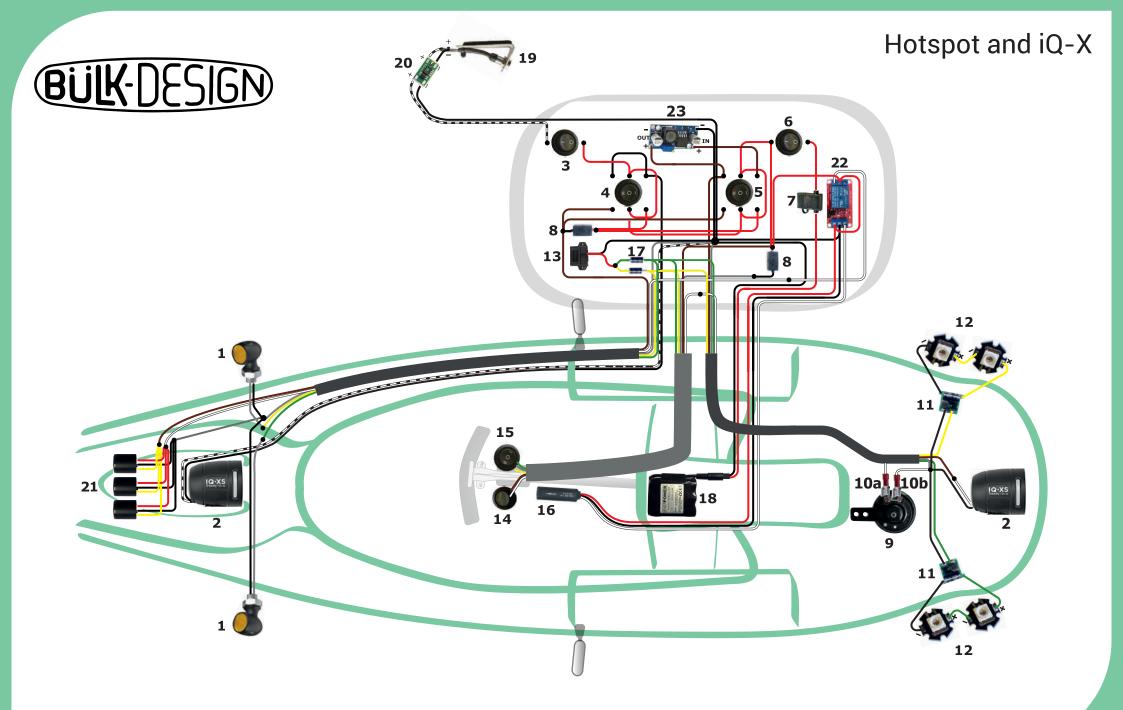

## BULK-DESIGN

- 1 Signal light
- 2 Headlight
- 3 Switch interior light
- 4 Switch hotspot headlight
- 5 Switch front headlight
- 6 Switch general on-off
- 7 Fuse
- 8 LED Blinkrelais Micro 1-30W, 12V
- 9 Horn 12V
- 10a, 10b Female connector 6.3 ST-005R
- 11 Constant current LED driver 30 Vdc 20 mA
- 12 Right/Left indicator front

- 13 Minature Buzzer 400 Hz
- 14 Horn button
- 15 Turn signal switch
- 16 Brake sensor
- 17 Rectifier Diotec 1N4007 1000 V 1 A
- 18 Battery
- 19 LED interior light
- 20 LED driver interior light
- 21 Rear brake, position lights
- 22 Relais for brake sensor
- 23 Headlight adjustment plate